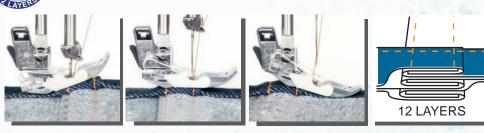

#### Glide over 12 layers

The Gliding Foot is especially designed to sew extra thick Jeans hem and other thick fabrics