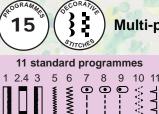

## Multi-purpose programmes

- 12. Scallop stitch 5-6. Zigzag, applique, overcasting
  - 13. Castle stitch
  - 14. Decorative stitch, fagoting
  - 15. Decorative stitch, Serpentine
- 9. Thin fabric straight stitch 10. Mending stitch, overcasting
- 11. Blind hem stitch

1-2-3-4. Buttonhole

Standard accessories \*Standard needle (x 2)

\*Jeans needle (x 2) \*Ball point needle (x 1) \*Gliding foot \*Zigzag foot \*Overcasting foot \*Zipper foot

\*Blind hem foot \*Buttonhole foot \*Plastic bobbin (x 2) \*Spool cap \*Buttonhole cutter \*Quilting guide \*Screw driver for needle plate