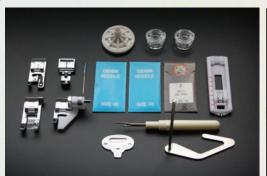

1-2-3-4. Buttonhole

Standard accessories \*Standard needle (x 2)

\*Jeans needle (x 2) \*Ball point needle (x 1) \*Gliding foot \*Zigzag foot \*Overcasting foot \*Zipper foot

\*Blind hem foot \*Buttonhole foot \*Plastic bobbin (x 2) \*Spool cap \*Buttonhole cutter \*Quilting guide \*Screw driver for needle plate