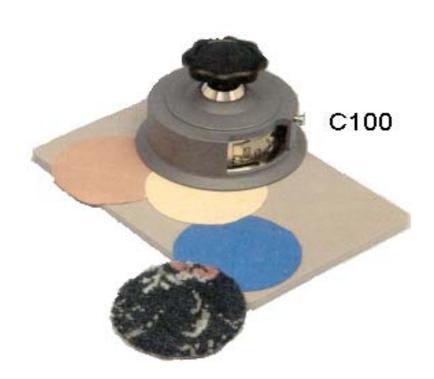

## **Specifications**

| Model | Specimen Area       | Specimen Diameter | Approximate Dept of Cut |
|-------|---------------------|-------------------|-------------------------|
| C100  | 100 cm <sup>2</sup> | 113 mm            | 5 mm                    |

Specifications subject to change for improvement without notice

Each sample cutter is supplied complete with 2 sets of blades (1 set fitted) and 1 cutting board.