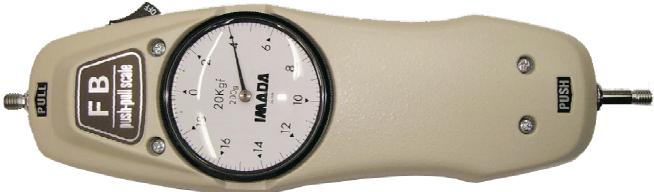

### **IMADA Push/Pull Gage**

Made in Japan

Max. Measured 20kgf

Min. Scale 200g

Stroke 10mm