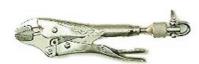

### 3 Pronged Clamp

Application: Plastic Buttons,

Snaps etc.

Advantage: Good for Snaps

Clamping.