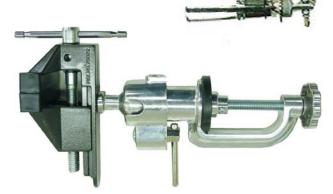

Supplied with 3 gripping mechanisms & table vice.

Light weight & portable with wooden box, a must for Q.C. Inspectors.